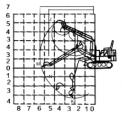

## **SPECIFICATIONS**

| Parameters             |   | Unit                                                  | Datas                |
|------------------------|---|-------------------------------------------------------|----------------------|
| Total Weight           |   | kG                                                    | 2000                 |
| Mechanical/Pilot       |   |                                                       | Pilot                |
| Emission Standards     |   |                                                       | EURO III             |
| Engine Brand           |   |                                                       | Yanmar/ Kubota       |
| Engine model           |   |                                                       | 370                  |
| Engine power           |   | kW                                                    | 10.3                 |
| Hydraulic pump brand   |   |                                                       | NACHI                |
| Dispenser brand        |   |                                                       | Taifeng              |
| Swing motor brand      |   |                                                       | Eaton                |
| Walking motor brand    |   |                                                       | Eaton                |
| Bucket capacity        |   | m <sup>3</sup>                                        | 0.045                |
| Overall Size           |   | mm                                                    | 3160*1300*2370       |
| Maximum digging depth  | к | mm                                                    | 1760                 |
| Maximum Digging Height | F | mm                                                    | 3260                 |
| Maximum dump height    | М | mm                                                    | 2300                 |
| Maximum digging radius | Ν | mm                                                    | 3470                 |
| Minimum turning radius |   | mm                                                    | 1440                 |
|                        |   | a). mechanical<br>b)Standard configuration: sunshade; |                      |
| Notes                  |   |                                                       |                      |
|                        |   | extendable                                            | chassis; side swing. |