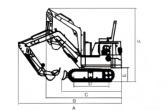

## MINI EXCAVATOR HW-20W

HW-20W small excavator is suitable for agricultural planting, landscaping, orchard trenching and fertilization, small earthwork engineering, municipal engineering, road repair, basement and indoor construction, concrete crushing, buried cables, laying of water pipes, garden cultivation and cleaning of rivers and ditches. Various operating environments such as silt engineering.

## **SPECIFICATIONS**

| Parameters             |   | Unit                                                  | Datas                |
|------------------------|---|-------------------------------------------------------|----------------------|
| Total Weight           |   | kG                                                    | 2000                 |
| Mechanical/Pilot       |   |                                                       | Pilot                |
| Emission Standards     |   |                                                       | EURO III             |
| Engine Brand           |   |                                                       | Yanmar/ Kubota       |
| Engine model           |   |                                                       | 370                  |
| Engine power           |   | kW                                                    | 10.3                 |
| Hydraulic pump brand   |   |                                                       | NACHI                |
| Dispenser brand        |   |                                                       | Taifeng              |
| Swing motor brand      |   |                                                       | Eaton                |
| Walking motor brand    |   |                                                       | Eaton                |
| Bucket capacity        |   | m <sup>3</sup>                                        | 0.045                |
| Overall Size           |   | mm                                                    | 3160*1300*2370       |
| Maximum digging depth  | к | mm                                                    | 1760                 |
| Maximum Digging Height | F | mm                                                    | 3260                 |
| Maximum dump height    | М | mm                                                    | 2300                 |
| Maximum digging radius | Ν | mm                                                    | 3470                 |
| Minimum turning radius |   | mm                                                    | 1440                 |
|                        |   | a). mechanical<br>b)Standard configuration: sunshade; |                      |
| Notes                  |   |                                                       |                      |
|                        |   | extendable                                            | chassis; side swing. |